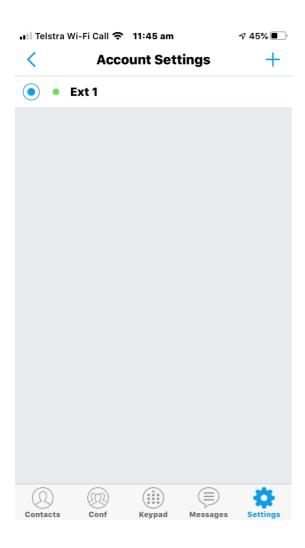

## Open the App

Tap on **Settings**.
Tap on **Account Settings**.

### Tap on **"+"**