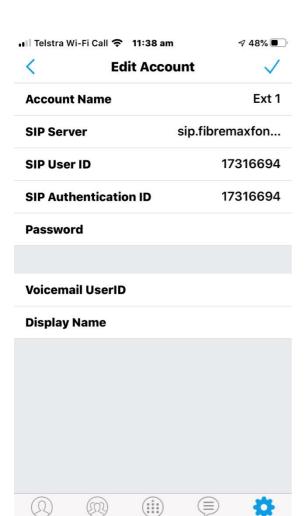

## Download the App

| Your landline number (02) 91999659* |                              |
|-------------------------------------|------------------------------|
| SIP user ID                         | 17316694                     |
| Password                            | 7LmkDifeqqrX                 |
| SIP server                          | sip.fibremaxfone.com.au:5080 |
| Voicemail notifications to          | your_email@hotmail.com       |

## **Enter your Extension details**

Account Name
SIP Server sip.fibremaxfone.com.au:5080
SIP User ID 17316694
SIP Authentication ID 17316694
Password 7LmkDifeggrX

When you complete Tap on the "Check Mark"